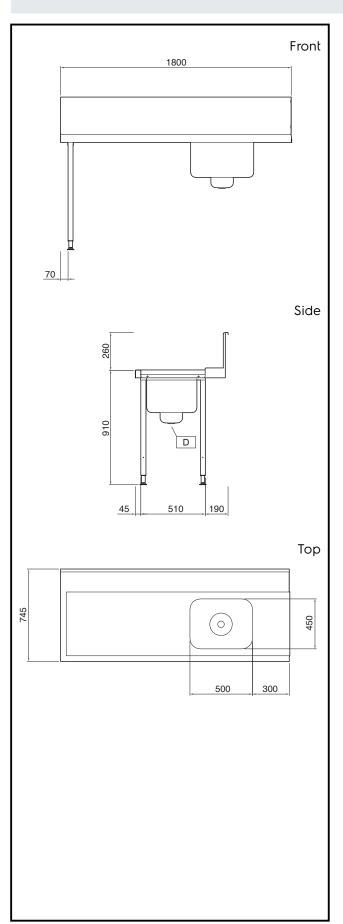

### **Key Information:**

External dimensions, Width:

865333 (PTSBHT18L) 1800 mm

External dimensions,

745 mm Depth:

External dimensions,

Height: 1170 mm Net weight: 18 kg

Splashback Dimensions,

300 mm Height:

**Basin dimensions:** 500x400x300h