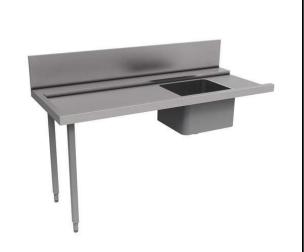

865333 (PTSBHT18L)

Prewash table with 500x400mm bowl and strainer for Hood Type, left> right, 1800mm

#### Item No.

For hood type dishwashers. Constructed in 304 AISI stainless steel with backsplash mm250h. N. 2 square 40x40mm tubular legs on height-adjustable feet. Bowl size mm500x400x300h with drain hole and strainer. Basket direction: from left to right.

#### Construction

- Stainless steel feet 50 mm adjustable in height to ensure that tables drain back into the dishwasher.
- Included splashback to prevent water spatter.
- Deep anti-drip profiles completely folded with lower edge for safe and easy cleaning.
- All surfaces smooth with polished finish.
- 40x40 mm square tubular legs in AISI 304 stainless steel.
- 304 AISI stainless steel construction throughout.
- Bowl size 500x400x300h with drain hole and strainer